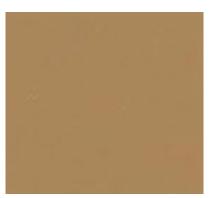

#### Toffee

Either broadcast quartz or flake to refusal (as above) or only lightly broadcast but evenly (not to refusal).