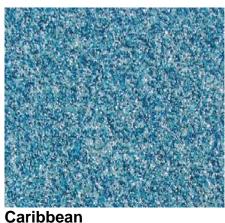

#### **Base Coat Required:**

Grey base coat: Terracotta Red base coat: Beige base coat: Blue base coat: Rhino Flake and Quartz Colours: Charcoal Grey, Granite, Pepper Frost Sunset, Amaretto Sandstone, Toffee, Almond Caribbean